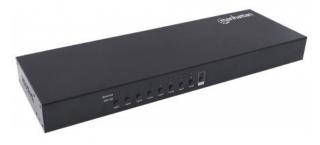

## 8-Port HDMI KVM Switch

**Eight HDMI and Eight USB-B Ports, Full HD, set of eight USB cables included** 

Part No.: 152785

EAN-13: 0766623152785 | UPC: 766623152785

The Manhattan 8-Port HDMI KVM Switch provides excellent functionality for today's multimedia SOHO environment, allowing for seamless HDMI signal switching between eight PCs or other HDMI-enabled devices. Through effectively sharing one keyboard and mouse among eight connected computers, the 8-Port HDMI KVM Switch offers independent switching via front panel buttons or through keyboard and mouse hotkeys.

## **Features:**

- Allows for management and control of eight HDMI or USB computers from one keyboard, monitor and mouse
- PC hot-plug capability for maintenance without having to power down the KVM switch or PCs
- Channel selection via push buttons and keyboard or mouse hotkeys
- Supports screen resolutions of up to 1920 x 1440
- Supports Windows, Linux, Unix and MAC OS
- Set of eight USB control cables included
- Three-year warranty

## General

- PC connections: eight
- Console connections: one
- Console port connectors:
- Eight USB Type-B (female)
- Eight HDMI (female)
- Computer selection:
- Via buttons
- Via hotkeys (mouse or keyboard)
- Video resolution: max. 1920 x 1440
- Latency in switching between sources: 3-5 seconds