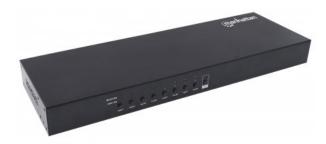

## 8-Port HDMI KVM Switch

**Eight HDMI and Eight USB-B Ports, Full HD, set of eight USB cables included** 

Part No.: 152785

EAN-13: 0766623152785 | UPC: 766623152785

The Manhattan 8-Port HDMI KVM Switch provides excellent functionality for today's multimedia SOHO environment, allowing for seamless HDMI signal switching between eight PCs or other HDMI-enabled devices. Through effectively sharing one keyboard and mouse among eight connected computers, the 8-Port HDMI KVM Switch offers independent switching via front panel buttons or through keyboard and mouse hotkeys.

## **Features:**

- Allows for management and control of eight HDMI or USB computers from one keyboard, monitor and mouse
- PC hot-plug capability for maintenance without having to power down the KVM switch or PCs
- Channel selection via push buttons and keyboard or mouse hotkeys
- Supports screen resolutions of up to 1920 x 1440
- Supports Windows, Linux, Unix and MAC OS
- Set of eight USB control cables included
- Three-year warranty

## General

- PC connections: eight
- Console connections: one
- Console port connectors:
- Eight USB Type-B (female)
- Eight HDMI (female)
- Computer selection:
- Via buttons
- Via hotkeys (mouse or keyboard)
- Video resolution: max. 1920 x 1440
- Latency in switching between sources: 3-5 seconds