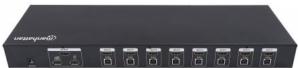

## 8-Port HDMI KVM Switch

**Eight HDMI and Eight USB-B Ports, Full HD, set of eight USB cables included** 

Part No.: 152785

EAN-13: 0766623152785 | UPC: 766623152785

The Manhattan 8-Port HDMI KVM Switch provides excellent functionality for today's multimedia SOHO environment, allowing for seamless HDMI signal switching between eight PCs or other HDMI-enabled devices. Through effectively sharing one keyboard and mouse among eight connected computers, the 8-Port HDMI KVM Switch offers independent switching via front panel buttons or through keyboard and mouse hotkeys.

## General

- PC connections: eight
- Console connections: one
- Console port connectors:
- Eight USB Type-B (female)
- Eight HDMI (female)
- Computer selection:
- Via buttons
- Via hotkeys (mouse or keyboard)
- Video resolution: max. 1920 x 1440
- Latency in switching between sources: 3-5 seconds