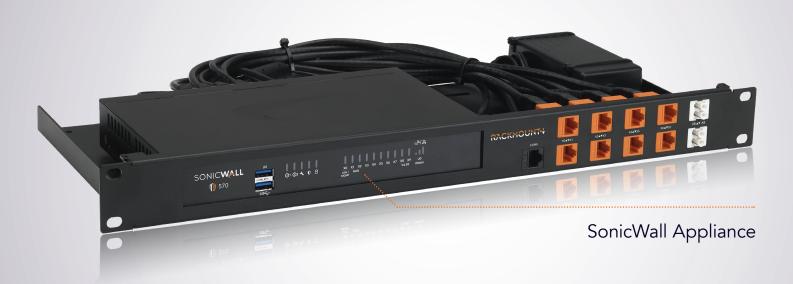

## Product Line SW-RACK

Type RM-SW-T9

## Supported Models SONICWALL TZ 570 SONICWALL TZ 670

 DIMENSIONS
 1U

 COLOR
 RAL 9005 Black

 PACKING DIMENSIONS
 80 x 520 x 270 mm

 3.14 x 20.47 x 10.63 in
 3.14 x 20.47 x 10.63 in

 PRODUCT DIMENSIONS
 44 x 482 x 217 mm

## ALL THE REASONS TO RACK YOUR APPLIANCE

- Rackmount.IT kits clean up your 19 inch rack and increase the reliability of your appliance.
- Easy 5-minute assembly in a 19 inch rack.
- Front facing network connections.
- Fixed appliance and power supply.
- Next to standard models, Rackmount.IT provides custom made kits in any color on project basis.