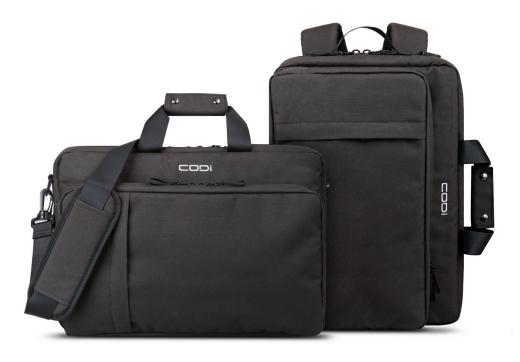

# TERRA 15.6" HYBRID BRIEFCASE

#### • VERSATILE

Briefcase transforms to a backpack. Hideaway backpack straps. Removable/adjustable shoulder strap also allows you to wear this as a messenger bag.

#### • THE ULTIMATE ORGANIZER

Protect your laptop with dedicated padded 15.6" compartment. Easy access to all of your essentials with front pocket, side air mesh pockets, key fob and slip pockets.

#### • EASY COMMUTE

Traveling is a breeze with the back strap that slides over handle of most rolling suitcases. Removable and adjustable padded strap for added comfort. Large front pocket has rainguard for extra protection on those rainy commutes!

Style: TER705-10 Color: Grey Material: Poly 600D 100% Recycled Fabric Laptop Compatibility: 15.6" / 39,62 cm