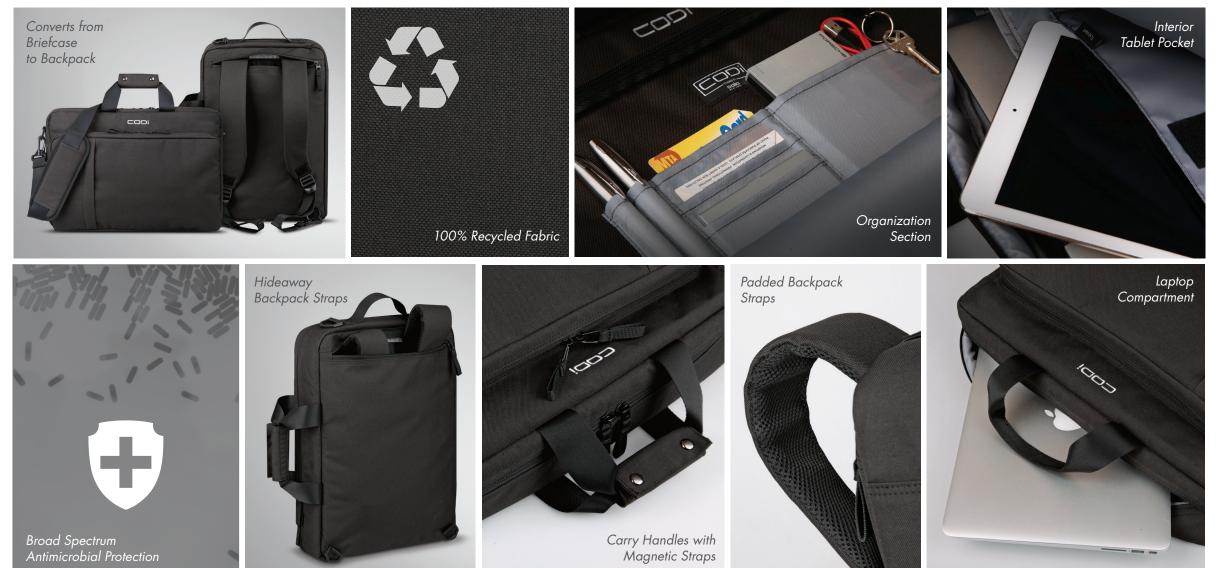

#### • VERSATILE

Briefcase transforms to a backpack. Hideaway backpack straps. Removable/adjustable shoulder strap also allows you to wear this as a messenger bag.

#### MADE FROM RECYCLED BOTTLES

Exterior fabric is 100% recycled made from 34 plastic bottles. All airmesh, webbing and lining is also made from recycled bottles.

### ANTIMICROBIAL COATING

Broad spectrum Antimicrobial coating protection helps prevent the growth of bacteria.

#### • THE ULTIMATE ORGANIZER

Protect your laptop with dedicated padded 15.6" compartment. Easy access to all of your essentials with front pocket, side air mesh pockets, key fob and slip pockets.

### **FEATURES**