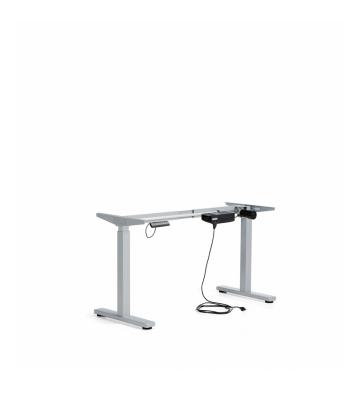

## MLEBDD162

Ionic | Electric HAT - 2 Leg Base Only

- 2 leg table base for use with MLxxxxHAT tops
- Controller with digital read-out and three memory
  programmable positions
- Quiet hex rod driven single motor.
- Cannot be converted to a 3 legged table base
- Silver finish only
- Range of adjustability without top 26.8" to 44.5"H
- Shipped easy to assemble in 1 carton

## **Specifications**

Dimensions: 48"W x 21.5"D x 26.8"-44.5"H Weight: 75 lbs / 34.02 kg Volume: 2.4 ft<sup>3</sup> / 0.06 m<sup>3</sup>

Instructional 3:42

How to Assemble Your Ionic Height Adjustable Table