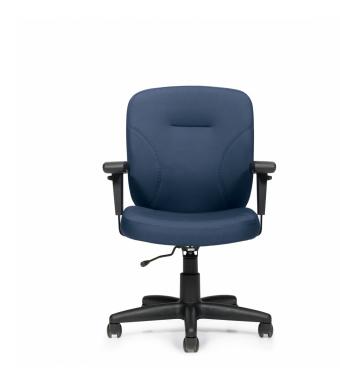

# Yoho | Medium Back Task Chair

- · Canadian made task chairs
- Thick cushion compound-curved back offers great lumbar support
- Standard with height adjustable T-arms with durable self-skinned urethane (SSU) armcaps
- Seat depth adjustment
- Pneumatic seat height adjustment
- Dual wheel carpet casters are standard
- Compliant with emissions guidelines set by the GREENGUARD Environmental Institute.

## **Upholstery Options:**

Textile: Available in all Global grade 1 seating textiles Luxhide: Available in various colors

#### **Specifications**

Overall Dimensions: 24.5"W x 24.5"D x 38"H Seat Dimensions: 19"W" x 16.5 "D x 16.5 - 21.5"H

Back Dimensions: 18"W" x 19"H

Weight: 32 lbs / 14.5 kg Volume:  $5.5 \, \text{ft}^3 / 0.15 \, \text{m}^3$ 