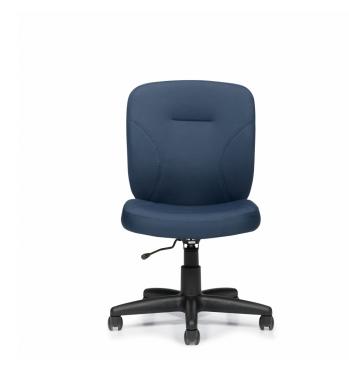

## **MVL2779**

Yoho | Armless Medium Back Task Chair

- Canadian made task chairs
- Thick cushion compound-curved back offers great lumbar support
- Seat depth adjustment
- Pneumatic seat height adjustment
- Dual wheel carpet casters are standard
- · Compliant with emissions guidelines set by the GREENGUARD Environmental Institute.

### **Specifications**

Overall Dimensions: 19"W x 24.5"D x 38"H Seat Dimensions: 19"W" x 16.5 "D x 16.5 - 21.5"H Back Dimensions: 18"W" x 19"H Weight: 23 lbs / 10.5 kg Volume: 5.5 ft<sup>3</sup> / 0.15 m<sup>3</sup>