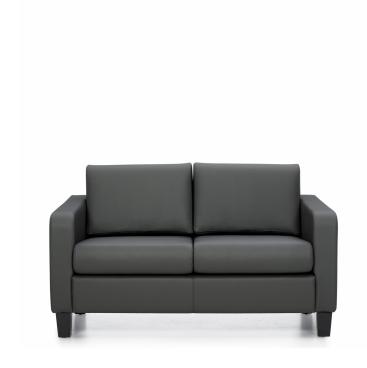

## Suburb | Two Seat Sofa

- · Canadian made sofa series
- All models are freestanding
- Thick, plush cushions are reversible and removable
- Standard with tapered Black wood legs
- Arms taper forward and feature a radius end
- Compliant with the emissions guidelines set by the GREENGUARD Environmental Institute

#### **Specifications**

Overall Dimensions: 52.25 "W x 32.75 "D x 31.5 "H Seat Dimensions: 43 "W x 19.5 "D x 17.5 "H

Back Dimensions: 43"W x 14.5"H

Weight: 71 lbs / 32.3 kg Volume: 24.25 ft<sup>3</sup> / 0.68 m<sup>3</sup>