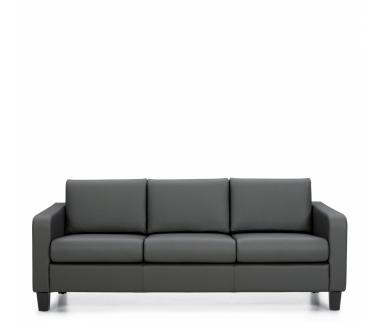

# Suburb | Three Seat Sofa

- · Canadian made sofa series
- All models are freestanding
- Thick, plush cushions are reversible and removable
- Standard with tapered Black wood legs
- Arms taper forward and feature a radius end
- Compliant with the emissions guidelines set by the GREENGUARD Environmental Institute

#### **Specifications**

Overall Dimensions: 74.25"W x 32.75"D x 31.5"H Seat Dimensions: 65"W x 19.5"D x 17.5"H

Back Dimensions: 65"W x 14.5"H

Weight: 94 lbs / 42.7 kg Volume:  $34.25 \, \text{ft}^3 \, / \, 0.96 \, \text{m}^3$