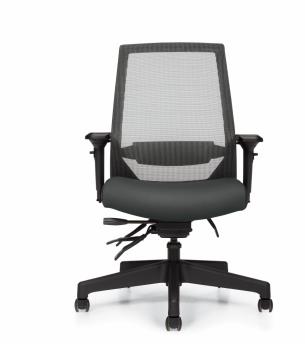

## **MVL13090**

Overtime 350M | Mesh High Back Heavy Duty Multi-Tilter

- Canadian made
- Specifically intended for users of above average height and/or weight, up to 350 lbs
- Not intended for average size users
- High comfort seat made from Ultracell high density, highly resilient foam
- Breathable mesh back
- Standard with height and width adjustable T-arms with sliding, rotating and lockable armcaps
- Multi-tilter mechanism with infinite position tilt lock
- Infinite position back and seat angle adjustments, including forward tilt
- Adjustable lumbar support
- Pneumatic seat height adjustment
- Seat depth adjustment
- Dual wheel carpet casters are standard
- . Compliant with the emissions guidelines set by the GREENGUARD Environmental Institute.

### Upholstery Options:

Mesh - Charcoal Back

Seat

Available in Luxhide bonded leather, in various colors or in all Global grade 1 seating textiles.

Chair Tilt

### **Specifications**

Overall Dimensions: 26.5"W x 23.5"D x 43.5"H Seat Dimensions: 21"W x 17-20"D x 18-22"H Back Dimensions: 20"W x 23.5"H Weight: 54 lbs / 24.5 kg Volume: 11.75 ft<sup>3</sup> / 0.33 m<sup>3</sup>