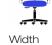

### **Specifications**

Overall Dimensions: 26.5"W x 23.5"D x 43.5"H Seat Dimensions: 21"W x 17-20"D x 18-22"H Back Dimensions: 20"W x 23.5"H Weight: 54 lbs / 24.5 kg Volume: 11.75 ft<sup>3</sup> / 0.33 m<sup>3</sup>