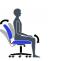

#### Ergonomics

Seat

Height

Back/Lumbar Height Adjustment

Tension Adjustment Lock

Seat

Depth

Waterfall Seat Edge

Cushions

Back

Angle

Adjustment

Contoured Adjustable Arms

Arm

Rotation

Arm

Height

Center-Tilt

Movement

Seat Angle Adjustment