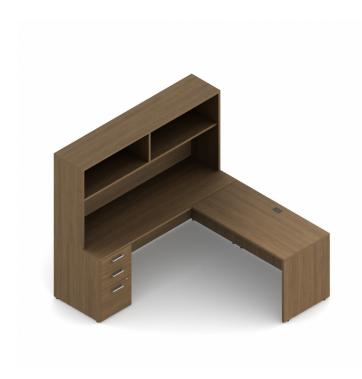

## **MLP206**

Ionic | Supervisor "L" Shaped Suite - 72"W x 72"D x 65"H overall

- lonic offers practical solutions for a wide range of workplace applications
- Mix and match components are easy to configure
- Constructed from commercial grade materials and hardware
- Canadian made and built to last
- Can be assembled for left or right hand

## **Package Includes:**

ML4824R: Return Shell - Reversible

ML72HO: Open Hutch ML7224C: Credenza

ML22BBF: Box/box/file pedestal