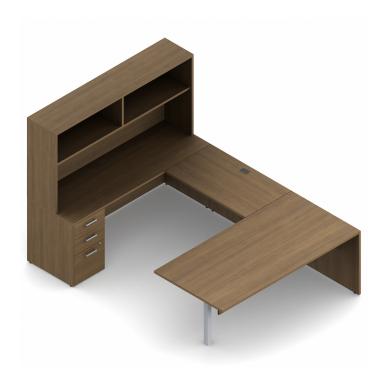

## **MLP221**

Ionic | Management Suite with Rectangular Island - 72"W x 102"D x 65"H overall

- lonic offers practical solutions for a wide range of workplace applications
- Mix and match components are easy to configure
- Constructed from commercial grade materials and hardware
- · Canadian made and built to last
- Can be assembled for access on left or right side

## **Package Includes:**

ML7236RM: Rectangular Island

ML72HO: Open Hutch ML7224C: Credenza ML4224FB: Flush Bridge

ML22BBF: Box/box/file pedestal