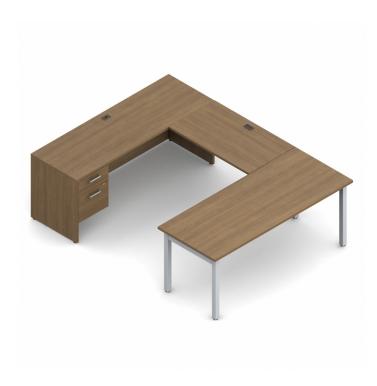

## **MLP228**

Ionic | "U" Shape Suite with Table Desk - 72"W x 96"D x 29"H overall

- lonic offers practical solutions for a wide range of workplace applications
- Mix and match components are easy to configure
- Constructed from commercial grade materials and hardware
- Canadian made and built to last
- Can be assembled for access on left or right side

## **Package Includes:**

ML7230DWL: 72" x 30" Table desk

ML4224B: 42" Flush Bridge ML7224C: 72" Credenza

ML22HBF: Hanging BF Pedestal