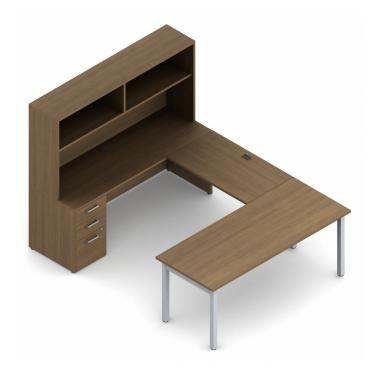

# **MLP229**

Ionic | "U" Shaped Suite with Table Desk - 72"W x 96"D x 65"H overall

- Ionic offers practical solutions for a wide range of workplace
  applications
- Mix and match components are easy to configure
- Constructed from commercial grade materials and hardware
- Canadian made and built to last
- Can be assembled for access on left or right side

## Package Includes:

ML7230DWL : 72" x 30" Table desk ML4224B: 42" Flush Bridge ML7224C : 72" Credenza ML22BBF : BBF Full Pedestal ML72HO: 72" Hutch - Open