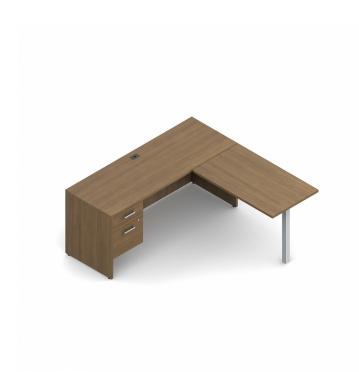

## **MLP113**

Ionic | "L" Shape Suite - 66"W x 66"D x 29"H overall

- lonic offers practical solutions for a wide range of workplace applications
- Mix and match components are easy to configure
- Constructed from commercial grade materials and hardware
- Canadian made and built to last
- Can be assembled for left or right hand

## **Package Includes:**

ML6624C: Credenza

ML4224RI: Rectangular Surface w/ Post leg ML22HBF: Hanging box / file pedestal