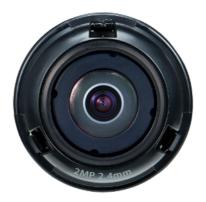

## SLA-2M2402D

2M Lens Module for PNM-7002VD

## **Key Features**

- 0.055Lux@F2.0 Color, B/W
- 2.4mm fixed lens (2MP)

## Compatible Accessories (Optional)

PNM-7002VD

| Video                       |                                |
|-----------------------------|--------------------------------|
| Imaging Device              | 1/2.8" CMOS                    |
| Min. Illumination           | Color: 0.055Lux(F2.0, 1/30sec) |
| Lens                        |                                |
| Focal Length (Zoom Ratio)   | 2.4mm fixed focal              |
| Max. Aperture Ratio         | F2.0                           |
| Angular Field of View       | H:135.4°, V:71.2°, D:161.6°    |
| Focus Control               | Fixed                          |
| Pan / Tilt / Rotate         |                                |
| Pan / Tilt / Rotate Range   | -176°~+176°/0°~30°/-90°~+90°   |
| Mechanical                  |                                |
| Color / Material            | Black / Plastic                |
| Product dimensions / weight | Ø35.5x35.9mm, 30g              |