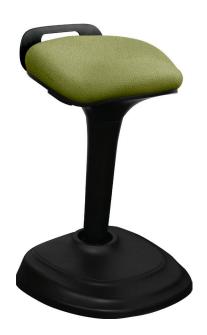

## Activ<sup>™</sup>Series A-91P

### A-91P

With the increasing popularity of Sit/Stand workstations as popular as they are, now is the perfect time to eliminate leg and lower back fatigue by allowing you to perch at your workstation. The A-91P perch stool, is height adjustable to allow you to rest while standing at your work station, while still being able to benefit from the use of a sit/stand workstation.

#### A-91P Perch Stool

- Sit/Stand backless perch stool
- 360° swivel stop
- Height adjustable, perfect for counter use or with height adjustable tables
- Contoured seat design
- Molded foam seat cushion
- Handle for easy mobility
- Weighted base for stability