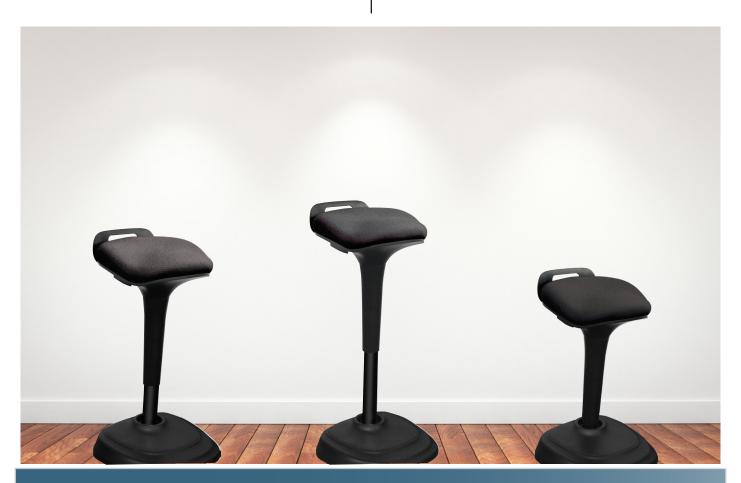

### A-91P

With the increasing popularity of Sit/Stand workstations as popular as they are, now is the perfect time to eliminate leg and lower back fatigue by allowing you to perch at your workstation. The A-91P perch stool, is height adjustable to allow you to rest while standing at your work station, while still being able to benefit from the use of a sit/stand workstation.

#### A-91P Perch Stool

- Sit/Stand backless perch stool
- 360° swivel stop
- Height adjustable, perfect for counter use or with height adjustable tables
- Contoured seat design
- Molded foam seat cushion
- Handle for easy mobility
- Weighted base for stability