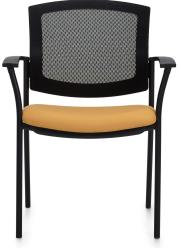

# **MVL2809**

Ibex | Upholstered Seat & Mesh Back **Guest Chair** 

- Stacking guest chair
- Classic air-flow mesh back and upholstered seat
- Four leg design
- Wall saver frame
- Fixed loop arms
- Polymer armcaps
- Stacks 5 high

## Upholstery Options:

- Mesh Black (MS69) Back
- Seat Available in all Grade 1 seating textiles (previously MVL2809F) or in Luxhide (various colours)

### **Specifications**

Dimensions: 25.25"W x 24"D x 34.5"H Seat Height: 17.5" Weight: 26 lbs / 11.8 kg Volume: 13.5 ft<sup>3</sup> / 0.38 m<sup>3</sup>