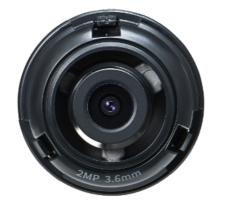

## SLA-2M3602D 2M Lens Module for PNM-7002VD

## **Key Features**

• 0.055Lux@F2.0 Color, B/W

• 3.6mm fixed lens (2MP)

## Video

| 1/2.8" CMOS                      |  |
|----------------------------------|--|
| Color: 0.055Lux(F2.0, 1/30sec)   |  |
| Lens                             |  |
| 3.6mm fixed focal                |  |
| F2.0                             |  |
| H: 94.8°, V: 49.3°, D: 114.3°    |  |
| Fixed                            |  |
| Pan / Tilt / Rotate              |  |
| -176°~+176° / 0°~64° / -90°~+90° |  |
| Mechanical                       |  |
| Black / Plastic                  |  |
| Ø35.5x35.9mm, 30g                |  |
|                                  |  |