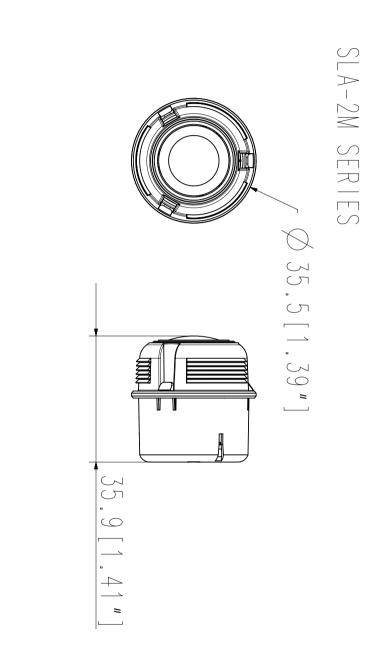

## Video

| 1/2.8" CMOS                      |  |
|----------------------------------|--|
| Color: 0.055Lux(F2.0, 1/30sec)   |  |
| Lens                             |  |
| 3.6mm fixed focal                |  |
| F2.0                             |  |
| H: 94.8°, V: 49.3°, D: 114.3°    |  |
| Fixed                            |  |
| Pan / Tilt / Rotate              |  |
| -176°~+176° / 0°~64° / -90°~+90° |  |
| Mechanical                       |  |
| Black / Plastic                  |  |
| Ø35.5x35.9mm, 30g                |  |
|                                  |  |