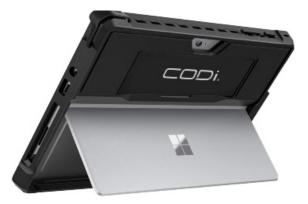

# Rugged Case w/ Hand Strap for Surface Go 1/2/3

CODi's Rugged Frame with Hand Strap for the Surface Go 1, 2, or 3, is a minimalist solution, that provides more than enough protection to keep your Surface Go free of dings, scratches, and other damage from daily wear, and accidental drops. It is compatible with the Surface Go type covers, and includes an attached TPU corner strap, to secure the type cover when not in use. A comfortable TPU hand strap allows for prolonged use, with little wrist fatigue.

### FEATURES

- 360° OF EDGE PROTECTION
- KICKSTAND CUT-OUT ALLOWS FOR USE OF THE SURFACE GO'S KICKSTAND
- SECURE SURFACE PEN HOLDER
- COMFORTABLE, ERGONOMIC TPU HAND STRAP
- DURABLE TPU & POLYCABONATE RAISED CORNERS, AND BEZEL OFFER ENHANCED SCREEN PROTECTION
- COMPATIBLE WITH TEMPERED GLASS SCREEN PROTECTORS
- INCLUDES SILICONE STRAP ON THE CORNER, THAT STRETCHES OVER, AND SECURELY HOLDS THE TYPE COVER IN PLACE WHEN NOT IN USE.
- EASY ACCESS TO PORTS, BUTTONS, CAMERAS AND SPEAKERS