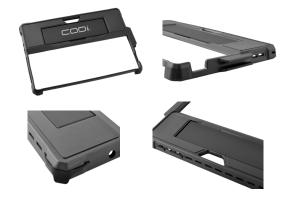

### FEATURES

- 360° OF EDGE PROTECTION
- KICKSTAND CUT-OUT ALLOWS FOR USE OF THE SURFACE GO'S KICKSTAND
- SECURE SURFACE PEN HOLDER
- COMFORTABLE, ERGONOMIC TPU HAND STRAP
- DURABLE TPU & POLYCABONATE RAISED CORNERS, AND BEZEL OFFER ENHANCED SCREEN PROTECTION
- COMPATIBLE WITH TEMPERED GLASS SCREEN PROTECTORS
- INCLUDES SILICONE STRAP ON THE CORNER, THAT STRETCHES OVER, AND SECURELY HOLDS THE TYPE COVER IN PLACE WHEN NOT IN USE.
- EASY ACCESS TO PORTS, BUTTONS, CAMERAS AND SPEAKERS