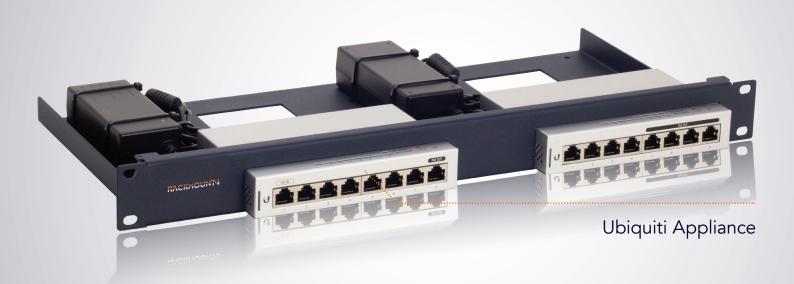

## Supported Models UBIQUITI UNIFI SWITCH 8 UNIFI SWITCH 8-60W

**DIMENSIONS 1U** 

COLOR Metallic Dark Blue

PACKING DIMENSIONS 80 x 520 x 270 mm

 $3.14 \times 20.47 \times 10.63$  in

PRODUCT DIMENSIONS 44 x 482 x 217 mm

(height x width x depth)  $1.73 \times 18.98 \times 8.54$  in

## ALL THE REASONS TO RACK YOUR APPLIANCE

- Rackmount.IT kits clean up your 19 inch rack and increase the reliability of your appliance.
- Easy 5-minute assembly in a 19 inch rack.
- Front facing network connections.
- Fixed appliance and power supply.
- Next to standard models, Rackmount.IT provides custom made kits in any color on project basis.