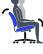

## **OTG11950B** Actin | Medium Back Multi-Tilter

- Medium Back with multi-tilt mechanism
- Fully upholstered seat and back
- Ratchet back height adjustment
- Seat depth adjustment
- Infinite position tilt-lock & tilt-tension adjustment
- Independent back & seat angle adjustment
- Height adjustable arms
- Pneumatic seat height adjustment
- Dual wheel carpet casters

Upholstery Options:

Textile: Quilt, Black (QL10) only