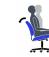

## **OTG11950B** Actin | Medium Back Multi-Tilter

- Medium Back with multi-tilt mechanism
- Fully upholstered seat and back
- Ratchet back height adjustment
- Seat depth adjustment
- Infinite position tilt-lock & tilt-tension adjustment
- Independent back & seat angle adjustment
- Height adjustable arms
- Pneumatic seat height adjustment
- Dual wheel carpet casters

Upholstery Options:

Textile: Quilt, Black (QL10) only