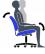

## **Specifications**

Dimensions: 26.5"w x 23.5"d x 39"h Seat Height: 17.5" - 21.5" Weight: 47 lbs / 21.4 kg Volume: 7.5 ft<sup>3</sup> / 0.21 m<sup>3</sup>

Ergonomics

Seat

Height

Back/Lumbar Height Adjustment

Depth

Tension

Adjustment

Seat

Arm Angle

Center-Tilt Movement

Height Adjustment

Waterfall Seat Edge

Contoured

Cushions

© 2021 Offices To Go All Rights Reserved.

Chair Tilt Lock