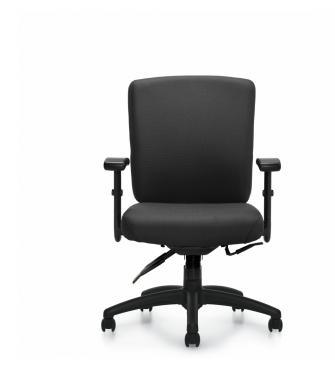

## **OTG11950B** Actin | Medium Back Multi-Tilter

- Medium Back with multi-tilt mechanism
- Fully upholstered seat and back
- Ratchet back height adjustment
- Seat depth adjustment
- Infinite position tilt-lock & tilt-tension adjustment
- Independent back & seat angle adjustment
- Height adjustable arms
- Pneumatic seat height adjustment
- Dual wheel carpet casters

## **Specifications**

Dimensions: 26.5"w x 23.5"d x 39"h Seat Height: 17.5" - 21.5" Weight: 47 lbs / 21.4 kg Volume: 7.5 ft<sup>3</sup> / 0.21 m<sup>3</sup>

Ergonomics

Seat

Height

Back/Lumbar Height Adjustment

Depth

Tension

Adjustment

Seat

Arm Angle

Center-Tilt Movement

Height Adjustment

Waterfall Seat Edge

Contoured

Cushions

© 2021 Offices To Go All Rights Reserved.

Chair Tilt Lock