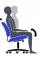

## **OTG11950B** Actin | Medium Back Multi-Tilter

- Medium Back with multi-tilt mechanism
- Fully upholstered seat and back
- Ratchet back height adjustment
- Seat depth adjustment
- Infinite position tilt-lock & tilt-tension adjustment
- Independent back & seat angle adjustment
- Height adjustable arms
- Pneumatic seat height adjustment
- Dual wheel carpet casters

Upholstery Options:

Textile: Quilt, Black (QL10) only