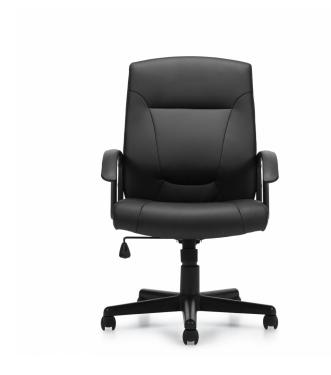

## **OTG11776B** Tumi | High Back Tilter

- Tilter mechanism
- High back management chair
- Upright position tilt-lock
- Tilt-tension adjustment
- Nylon fixed arms
- Dual wheel carpet casters
- Pneumatic seat height adjustment
- Upholstered in Black Luxhide bonded leather

### Upholstery Options:

Luxhide: Available in Black only

#### **Specifications**

Dimensions: 24.5"w x 25"d x 41.5"h Seat Height: 16.5" - 20.5" Weight: 31 lbs / 14.1 kg Volume: 4.2 ft<sup>3</sup> / 0.12 m<sup>3</sup>