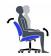

## Thompson | High Back Tilter

- · Tilter mechanism
- Upright position tilt lock and tilt tension adjustment
- Soft black leather with contrasting stitching
- Integrated headrest
- Polished Aluminum arms with upholstered armcaps
- Polished Aluminum base with scuff resistant tips
- Dual wheel carpet casters
- Pneumatic seat height adjustment
- Upholstered in Black Luxhide bonded leather

### Ergonomics

Tension Adjustment

Chair Tilt Lock

Seat Height

Waterfall Seat Edge

Contoured Cushions

Center-Tilt Movement