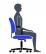

## Thompson | High Back Tilter

- · Tilter mechanism
- Upright position tilt lock and tilt tension adjustment
- Soft black leather with contrasting stitching
- Integrated headrest
- Polished Aluminum arms with upholstered armcaps
- Polished Aluminum base with scuff resistant tips
- Dual wheel carpet casters
- Pneumatic seat height adjustment
- Upholstered in Black Luxhide bonded leather

### Ergonomics

Tension Adjustment

Chair Tilt Lock

Seat Height

Waterfall Seat Edge

Contoured Cushions

Center-Tilt Movement