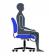

## Thompson | High Back Tilter

- · Tilter mechanism
- Upright position tilt lock and tilt tension adjustment
- Soft black leather with contrasting stitching
- Integrated headrest
- Polished Aluminum arms with upholstered armcaps
- Polished Aluminum base with scuff resistant tips
- Dual wheel carpet casters
- Pneumatic seat height adjustment
- Upholstered in Black Luxhide bonded leather

### Ergonomics

Tension Adjustment

Chair Tilt Lock

Seat Height

Waterfall Seat Edge

Contoured Cushions

Center-Tilt Movement