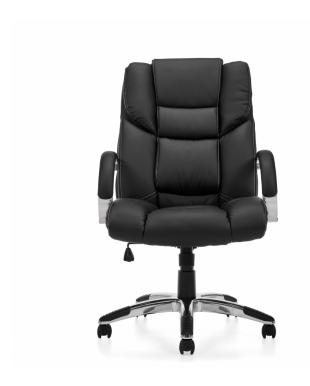

## Thompson | High Back Tilter

- · Tilter mechanism
- Upright position tilt lock and tilt tension adjustment
- Soft black leather with contrasting stitching
- Integrated headrest
- Polished Aluminum arms with upholstered armcaps
- Polished Aluminum base with scuff resistant tips
- Dual wheel carpet casters
- Pneumatic seat height adjustment
- Upholstered in Black Luxhide bonded leather

Upholstery Options:

Luxhide: PU30/BL20 Black only

### **Specifications**

Dimensions: 26"W x 31"D x 43"H

Seat Height: 16" - 20" Weight: 48 lbs / 21.8 kg Volume: 7.5 ft<sup>3</sup> / 0.21 m<sup>3</sup>