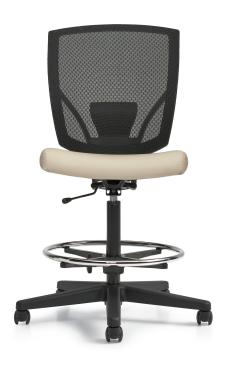

## **MVL2807**

Ibex | Upholstered Seat & Mesh Back Armless Drafting Task Chair

- Task mechanism
- · Classic air-mesh back design with fully upholstered seat
- Dual wheel carpet casters
- Height adjustable chromed footrest
- Pneumatic seat height adjustment
- Available with arms MVL2808

## **Upholstery Options:**

Back Mesh - Black (MS69)

Seat Available in all Grade 1 seating textiles (previously

MVL2807F) or in Luxhide (various colours)

### **Specifications**

Dimensions: 20"W x 26.5"D x 48"H

Seat Height: 23" - 33" Weight: 40 lbs / 18.1 kg Volume: 10.5 ft3 / 0.3 m3