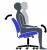

# Brighton | High Back Tilter

- Tilter mechanism
- · Upright position tilt lock and tilt tension adjustment
- Loop arms with upholstered armcaps
- Contoured seat and back
- Dual wheel carpet casters
- Pneumatic seat height adjustment
- Upholstered in Luxhide bonded leather

### Ergonomics

Seat Height

Back/Lumbar Back Height Angle

Waterfall Seat Adjustment Adjustment Edge

Contoured Cushions

Center-Tilt Movement