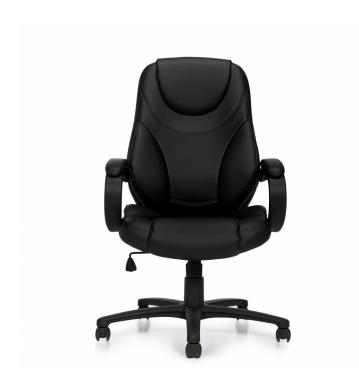

# Brighton | High Back Tilter

- Tilter mechanism
- · Upright position tilt lock and tilt tension adjustment
- Loop arms with upholstered armcaps
- Contoured seat and back
- Dual wheel carpet casters
- Pneumatic seat height adjustment
- Upholstered in Luxhide bonded leather

## Upholstery Options:

Luxhide: Available in various colors

#### **Specifications**

Dimensions: 26.5"W x 28"D x 44"H

Seat Height: 16.5" - 20.5" Weight: 46 lbs / 20.9 kg Volume:  $10.5 \text{ ft}^3 / .30 \text{ m}^3$ 