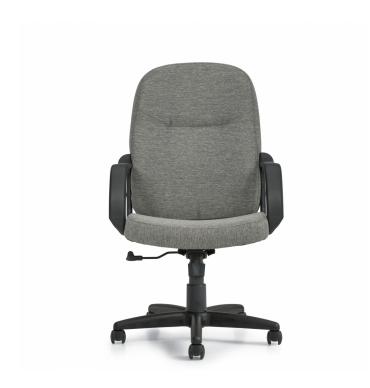

# Annapolis | High Back Fabric Tilter

- Tilter mechanism
- · Upright position tilt lock
- Tilt tension adjustment
- Durable nylon arms
- Dual wheel carpet casters
- Pneumatic seat height adjustment
- Can be upholstered in all grade 1 seating textiles

#### **Specifications**

Dimensions: 25.5"W x 28"D x 43"H

Seat Height: 16" - 20" Weight: 40 lbs / 18.2 kg Volume: 11.5 ft<sup>3</sup> / 0.33 m<sup>3</sup>