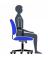

# Annapolis | High Back Fabric Tilter

- Tilter mechanism
- · Upright position tilt lock
- Tilt tension adjustment
- Durable nylon arms
- Dual wheel carpet casters
- Pneumatic seat height adjustment
- Can be upholstered in all grade 1 seating textiles

#### **Specifications**

Dimensions: 25.5"W x 28"D x 43"H

Seat Height: 16" - 20" Weight: 40 lbs / 18.2 kg Volume: 11.5 ft<sup>3</sup> / 0.33 m<sup>3</sup>