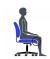

## Beta | Posture Task Drafting Stool with Arms

- Posture task mechanism
- Infinite back angle and back height adjustment
- Thick, soft cushions for enhanced comfort
- Height adjustable T-arms with self-skinned urethane armcaps
- Height adjustable chromed footrest
- Dual wheel carpet casters
- Pneumatic seat height adjustment

#### Ergonomics

Seat Height

Back/Lumbar Height

Angle Adjustment Adjustment

Arm Height

Waterfall Seat

Edge

Contoured Cushions