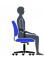

## Beta | Posture Task Drafting Stool with Arms

- Posture task mechanism
- Infinite back angle and back height adjustment
- Thick, soft cushions for enhanced comfort
- Height adjustable T-arms with self-skinned urethane armcaps
- Height adjustable chromed footrest
- Dual wheel carpet casters
- Pneumatic seat height adjustment

#### Ergonomics

Seat Height

Back/Lumbar Height

Angle Adjustment Adjustment

Arm Height

Waterfall Seat

Edge

Contoured Cushions