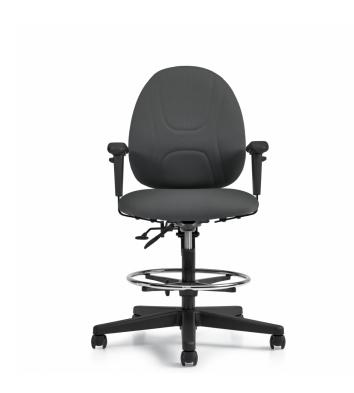

## Beta | Posture Task Drafting Stool with Arms

- Posture task mechanism
- Infinite back angle and back height adjustment
- Thick, soft cushions for enhanced comfort
- Height adjustable T-arms with self-skinned urethane armcaps
- Height adjustable chromed footrest
- Dual wheel carpet casters
- Pneumatic seat height adjustment

### **Specifications**

Dimensions: 24.5"W x 23.5"D x 44"H

Seat Height: 22" - 30" Weight: 51 lbs / 23.5 kg Volume: 6.75 ft<sup>3</sup> / 0.19 m<sup>3</sup>