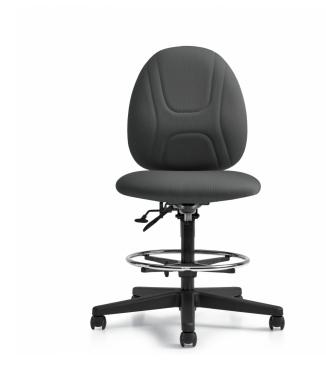

## **MVL2718**

Beta | Armless Posture Task Drafting Stool

- Posture task mechanism
- Infinite back angle and back height adjustment
- Thick, soft cushions for enhanced comfort
- Height adjustable chromed footrest
- Dual wheel carpet casters
- Pneumatic seat height adjustment
- Optional height adjustable arms are available MVL2784

### **Specifications**

Dimensions: 20.5"W x 23.5"D x 44"H Seat Height: 22" - 30" Weight: weight: 46 lbs / 20.9 kg Volume: 6.75 ft<sup>3</sup> / 0.19 m<sup>3</sup>