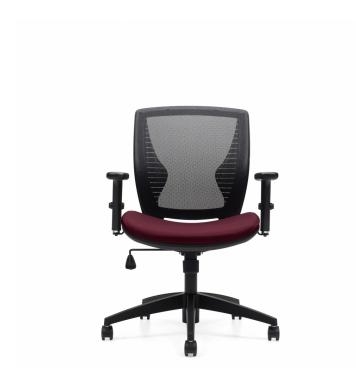

# Stradic | Mesh Back Tilter

- Tilter mechanism
- Upright tilt-lock
- · Air-flow mesh back
- Tilt-tension adjustment
- Unique back design
- Height adjustable arms with soft urethane armcaps slides forward & backward
- Dual wheel carpet casters
- · Pneumatic seat height adjustment

#### Upholstery Options:

Mesh: Black

Textile: Available in all grade 1 seating textiles

#### **Specifications**

Dimensions: 25"W x 23.5"D x 35.5"H

Seat Height: 15.5" - 20.5" Weight: 40 lbs / 18 kg Volume: 9.5 ft<sup>3</sup> / 0.27 m<sup>3</sup>