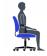

# Stradic | Mesh Back Tilter

- Tilter mechanism
- Upright tilt-lock
- · Air-flow mesh back
- Tilt-tension adjustment
- Unique back design
- Height adjustable arms with soft urethane armcaps slides forward & backward
- Dual wheel carpet casters
- · Pneumatic seat height adjustment

#### Upholstery Options:

Mesh: Black

Textile: Available in all grade 1 seating textiles

#### **Specifications**

Dimensions: 25"W x 23.5"D x 35.5"H

Seat Height: 15.5" - 20.5" Weight: 40 lbs / 18 kg Volume: 9.5 ft<sup>3</sup> / 0.27 m<sup>3</sup>