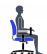

# Stradic | Mesh Back Tilter

- Tilter mechanism
- Upright tilt-lock
- · Air-flow mesh back
- Tilt-tension adjustment
- Unique back design
- Height adjustable arms with soft urethane armcaps slides forward & backward
- Dual wheel carpet casters
- · Pneumatic seat height adjustment

#### Upholstery Options:

Mesh: Black

Textile: Available in all grade 1 seating textiles

#### **Specifications**

Dimensions: 25"W x 23.5"D x 35.5"H

Seat Height: 15.5" - 20.5" Weight: 40 lbs / 18 kg Volume: 9.5 ft<sup>3</sup> / 0.27 m<sup>3</sup>