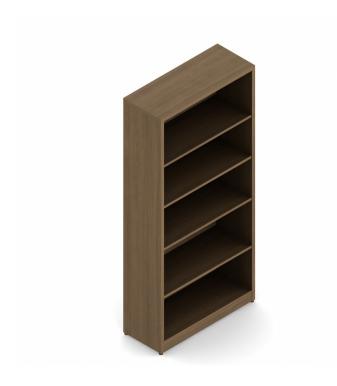

## ML65BC

## Ionic | 30"W x 65"H Bookcase

- Thermally fused laminate
- 2mm PVC matching edge
- 1" thick top and end gables
- One fixed shelf, 3 adjustable shelves
- 11/16" thick shelves
- Matching back panel
- Four adjustable floor leveling glides
- Designed for quick and easy assembly
- Tested to meet ANSI & BIFMA desking standards

#### **Specifications**

Dimensions: 30"W x 12"D x 65"H

Weight: 155 lbs / 70.3 kg Volume: 4 ft<sup>3</sup> / 0.11 m<sup>3</sup> **Environmental Certificates** 

<u>lonic</u>