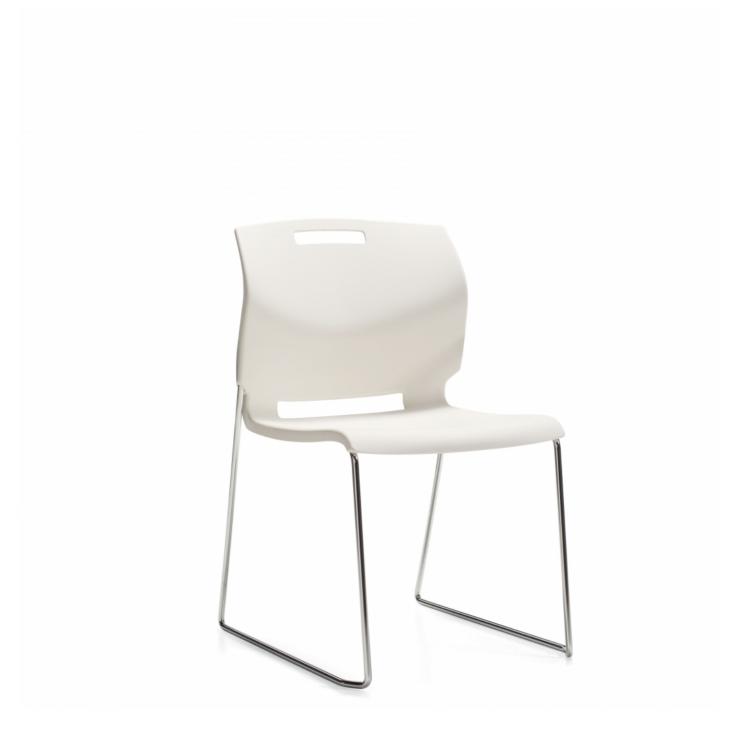

## Popcorn<sup>TM</sup> Armless Chair, Polypropylene Seat & Back (6711)

Popcorn, designed by Zooey Chu, is ideal for conference areas, cafeterias, classrooms and healthcare spaces or wherever multi-purpose stack applications are required.

- Popcorn's flexible backrest and supporting curves ensure comfort even when seated for extended periods.
- The chair features a durable 0.5" diameter steel rod frame with no front crossbar for greater leg
- The wallsaver design protects walls from markings and provides greater flexibility for tighter spaces.
- The one piece seat-back polypropylene shell offers a back cut-out for easy cleaning and a hand-hold for ease of transportation. Popcorn is also lightweight starting at 15 lbs.