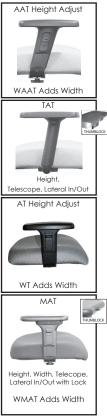

side activated seat depth adjustment (seat slider) and forward seat tilt to above.

#### 670-02

High Back Multi-Tilter - Pneumatic, soft descent seat height adjustment. Backrest height adjustment. Independent, infinite position back and seat angle adjustment with tilt lock control. Tilt-tension adjustment. Injection molded seat cushion.

#### 670-14

Should be used when adding stool kit. Pneumatic, soft descent seat height adjustment. Backrest height and angle adjustment.

670-03 shown with optional LAT armrests.

| Seat     |       |       | Back   |       | Shipping |      |
|----------|-------|-------|--------|-------|----------|------|
| Height   | Width | Depth | Height | Width | Lbs      | Cube |
| 18 - 22" | 20"   | 19"   | 27.5"  | 19"   | 50       | 10   |



## Armrest Options