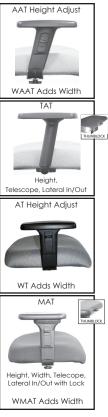

activated seat depth adjustment (seat slider) and forward seat tilt to above.

#### 670-02

High Back Multi-Tilter - Pneumatic, soft descent seat height adjustment. Backrest height adjustment. Independent, infinite position back and seat angle adjustment with tilt lock control. Tilt-tension adjustment. Injection molded seat cushion.

#### 670-14

Should be used when adding stool kit. Pneumatic, soft descent seat height adjustment. Backrest height and angle adjustment.

670-03 shown with optional LAT armrests.

| Seat     |       |       | Back   |       | Shipping |      |
|----------|-------|-------|--------|-------|----------|------|
| Height   | Width | Depth | Height | Width | Lbs      | Cube |
| 18 - 22" | 20"   | 19"   | 27.5"  | 19"   | 50       | 10   |



## Armrest Options