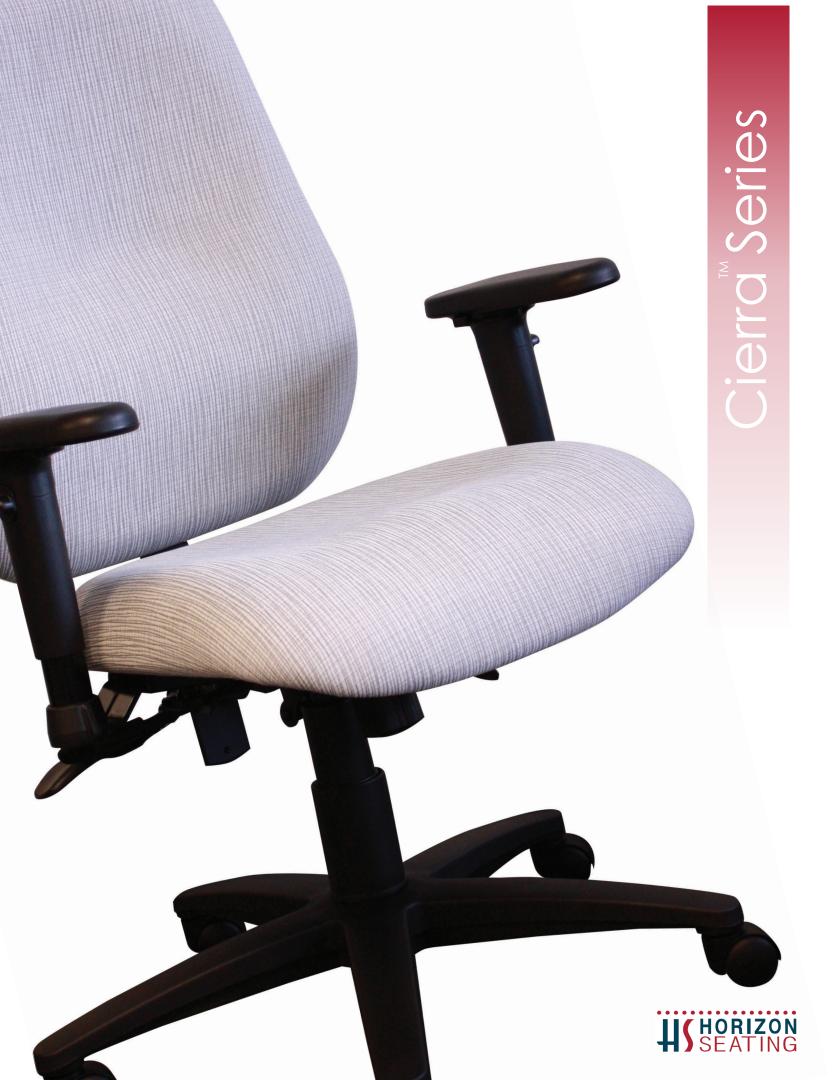

# **Cierra™ Series**

660-03 shown with optional RT armrests.

#### 660-03

Adds side activated seat depth adjustment (seat slider) and forward seat tilt to above.