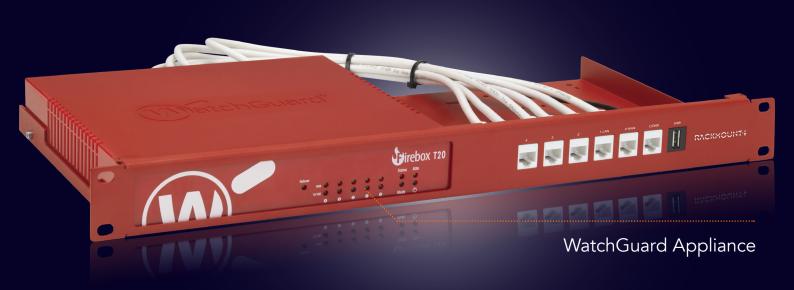

Product Line
WG-RACK

Type RM-WG-T6

## Supported Models WATCHGUARD FIREBOX T20 FIREBOX T40

DIMENSIONS 1.3/2U
COLOR WatchGuard Red
PACKING DIMENSIONS 80 x 520 x 270 mm
3.14 x 20.47 x 10.63 in
PRODUCT DIMENSIONS 44 x 482 x 217 mm

(height x width x depth)  $1.73 \times 18.98 \times 8.54$  in

## ALL THE REASONS TO RACK YOUR APPLIANCE

- Rackmount.IT kits clean up your 19 inch rack and increase the reliability of your appliance.
- Easy 5-minute assembly in a 19 inch rack.
- Front facing network connections.
- Fixed appliance and power supply.
- Next to standard models, Rackmount.IT provides custom made kits in any color on project basis.