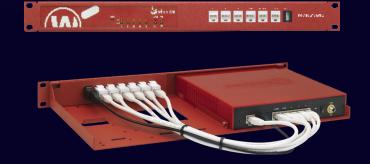

Product Line
WG-RACK

Type RM-WG-T6

## Supported Models WATCHGUARD FIREBOX T20 FIREBOX T40

DIMENSIONS 1.3/2U
COLOR WatchGuard Red
PACKING DIMENSIONS 80 x 520 x 270 mm
3.14 x 20.47 x 10.63 in
PRODUCT DIMENSIONS 44 x 482 x 217 mm

(height x width x depth)  $1.73 \times 18.98 \times 8.54$  in

## ALL THE REASONS TO RACK YOUR APPLIANCE

- Rackmount.IT kits clean up your 19 inch rack and increase the reliability of your appliance.
- Easy 5-minute assembly in a 19 inch rack.
- Front facing network connections.
- Fixed appliance and power supply.
- Next to standard models, Rackmount.IT provides custom made kits in any color on project basis.