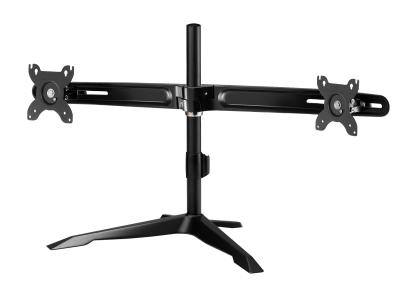

### Dual monitor stand for up to 32" displays

The sturdy construction of this 2-display panel mount support offers a great number of advantages for those wanting to create a more ergonomic and functional workspace. SEE MORE and DO MORE™ with features like: 360° Pivot Rotation, Height Adjustment, Cable Management, Monitor Angle Adjustment, Aluminum Alloy Structure, Easy Installation, and VESA Mounting. Our LCD/LED monitor stand is an advanced display system providing increased efficiency and productivity through the use of our Torque Adjust Hinge System, which allows for display rotation, swivel and tilt functions. In addition to these features, the device is also compatible with VESA 100×100/75X75 and suitable for monitor sizes 24" to 32".

# AMR2S30

Dual monitor stand for up to 32" displays