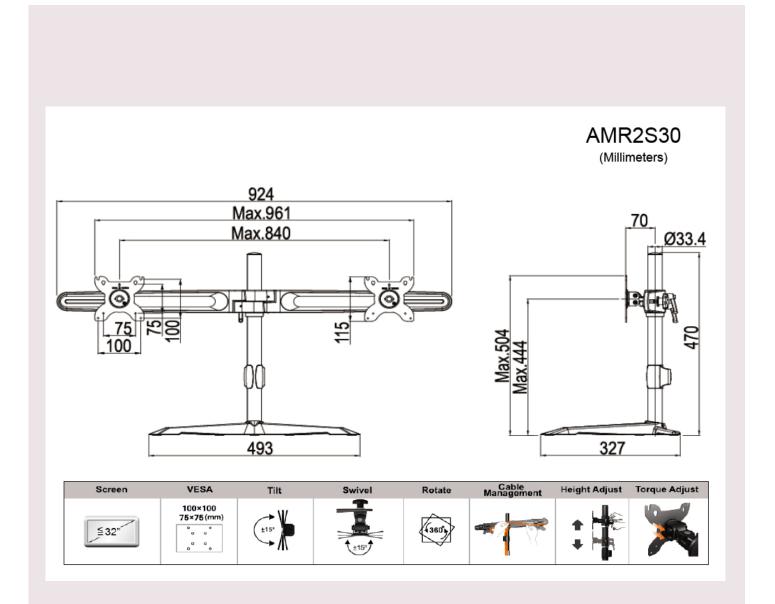

### **Specifications**

Net Weight 3.71 Kg(8.16lbs)

Dimension 961 x 504 x 327 mm (W\*H\*D) (37.83" x 19.84" x 12.87")

Hinge Module Swivel(Hinge): +/-15°

Tilt(Hinge): +/-15°
Pivot: 360°
User Torque Adjust: Available

Height Adjust Height Adjustment 444 mm(17.48")

Range(Max.):

Screw Type M4

Material Steel/Aluminum Alloy/Plastic

Display Support Mounting Pattern: 100x100/75x75 mm

Display Type: Dual Monitor

Panel Size Support: ≤32"

Support Max.Weight 10Kg(22.1lbs)

(Per Hinge):

Cable Management Yes