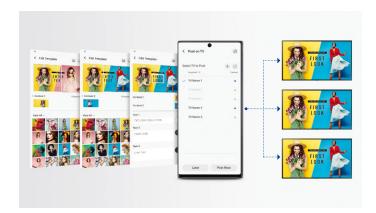

#### Design content with the click of a button

Small businesses can save time and money with Business TV's more than 100 pre-loaded content templates including vertical orientation, L-Bar layouts, motion-embedded, seasonal sale and other pre-designed promotions and advertisements for do-it-yourself content management.

#### Easy content management

An incredibly simple interface allows you to edit, review, finalize and deploy content — even across multiple displays — with just a few quick taps.