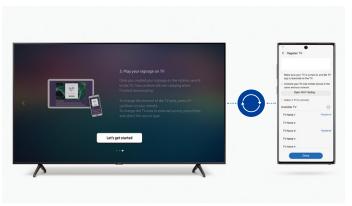

### Simple setup in minutes

Set up could not be easier. Samsung's Business TV comes preloaded with a step-by-step tutorial that automatically begins when users first turn the TV on. After downloading the business TV app, users' devices are automatically connected to the TV and available for immediate use.