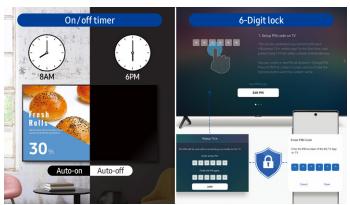

#### Focus on your business, not your TV

Spend less time dealing with technical issues. An on/off timer allows the TV to automatically operate during business hours and a pin-code protects the display settings, avoiding any potential content interruptions.