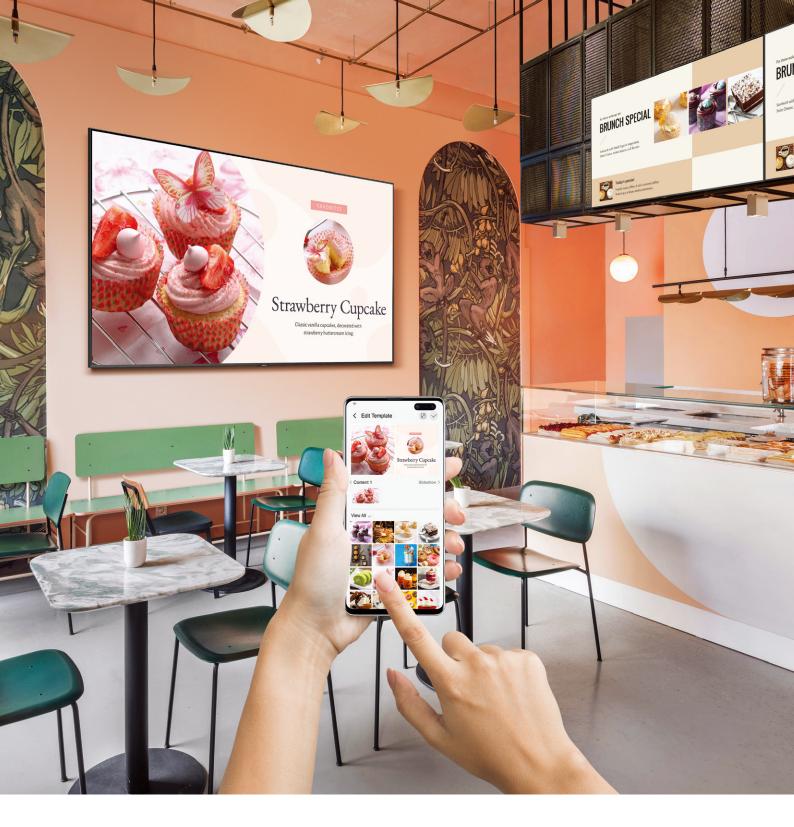

### Control content with your personal device

Samsung Business TV app, available for Android and iOS devices, provides convenience by allowing users to remotely manage and control content on connected Business TVs.

#### Design content with the click of a button

Small businesses can save time and money with Business TV's more than 100 pre-loaded content templates including vertical orientation, L-Bar layouts, motion-embedded, seasonal sale and other pre-designed promotions and advertisements for do-it-yourself content management.

#### Easy content management

An incredibly simple interface allows you to edit, review, finalize and deploy content — even across multiple displays — with just a few quick taps.