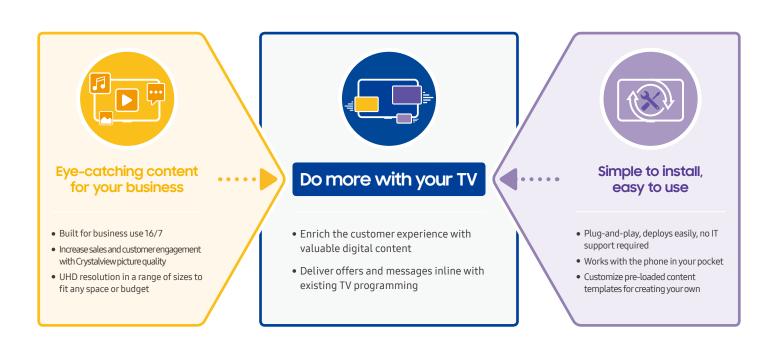

## Do more with your TV

Business TV from Samsung is the ideal display solution for small businesses, allowing users to communicate with customers without the need for physical paper materials. Simple, ready-to-use content templates allow users to showcase personalized content alongside TV programming.

## Eye-catching content for your business

Samsung's Business TV lineup delivers an eye-catching visual experience with UHD resolution in a range of sizes to fit any space or budget. Crystal Display ensures optimized color expression and High-Dynamic Range improves brightness levels to better catch the attention of potential customers. Featuring an impressive warranty, Business TV displays are reliable and built to operate even with extended daily business hours, 16 hours a day, 7 days a week.

## Simple to install, easy to use