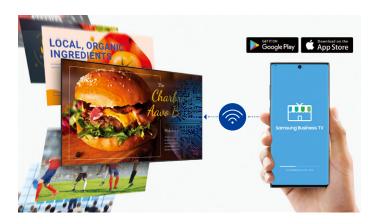

### Control content with your personal device

Samsung Business TV app, available for Android and iOS devices, provides convenience by allowing users to remotely manage and control content on connected Business TVs.

\* Image simulated for illustration purposes