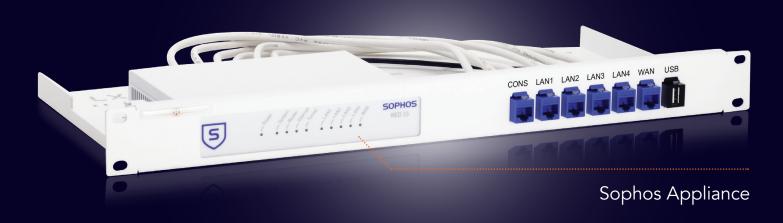

## Supported Models SOPHOS RED 15

 DIMENSIONS
 1.3/U

 COLOR
 RAL 9003 White

 PACKING DIMENSIONS
 80 x 520 x 270 mm

 .14 x 20.47 x 10.63 in
 3.14 x 20.47 x 10.63 in

 PRODUCT DIMENSIONS
 44 x 482 x 217 mm

 (height x width x depth)
 1.73 x 18.98 x 8.54 in

## Product Line SORACK

Type RM-SR-T8

## ALL THE REASONS TO RACK YOUR APPLIANCE

- Rackmount.IT kits clean up your 19 inch rack and increase the reliability of your appliance.
- Easy 5-minute assembly in a 19 inch rack.
- Front facing network connections.
- Fixed appliance and power supply.
- Next to standard models, Rackmount.IT provides custom made kits in any color on project basis.