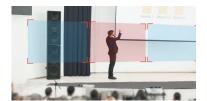

## **One-Touch Face Targeting with SmartFrame**

- Instantly adjusts your FOV to fit everyone on-screen at stunning speed
- Start recording presentations, lectures, and more with no hassle
- Easily capture multiple people with one camera