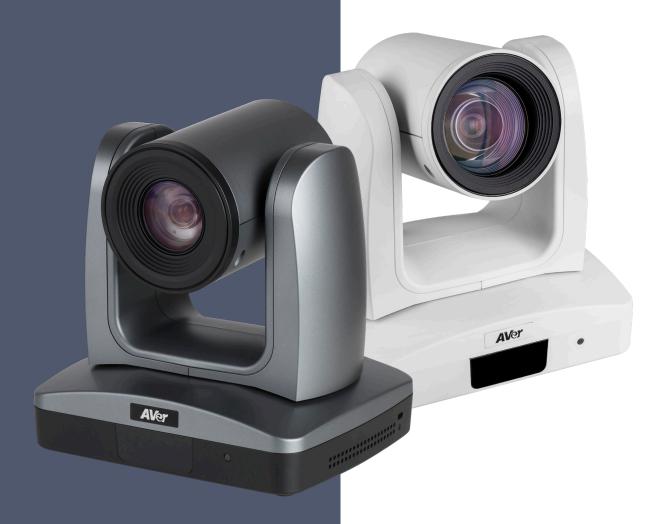

# PTZ310N PTZ330N

**NDI PTZ**Live Streaming Camera

The AVer PTZ310N/330N NDI PTZ Live Streaming Camera is the latest camera with NewTek NDI® integrated. It combines both standard SDI and HDMI connections as well as Ethernet/NDI network connectivity for HD video streaming, recording, and broadcasting. The PTZ310N/330N can output HD video and audio while receiving control signal and power over a single connection. Pan, tilt, zoom, recording settings, and more can also be adjusted remotely over Ethernet.