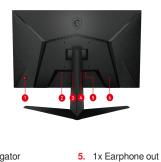

### **Night Vision**

See every detail clearly in the dark, helping you find and attack enemies before they notice.

6. 1x Kensington lock

# **CONNECTIONS**

- 1. 5-way joystick navigator
- 2. 1x DC jack
- 3. 2x HDMI (1.4b) 4. 1x Display Port (1.2a)