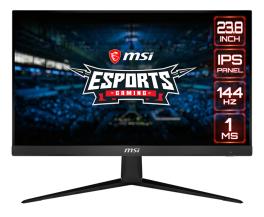

#### eSports Gaming 🖲 MSi

144<sub>Hz</sub>

MSI eSports gaming monitor will enhance your competitive gameplay to ensure you are always at your best levels.

# **IPS Panel**

Optimize the screen colors and brightness to enhance your viewing experience.

### 144Hz High Refresh Rate

Experience smooth gaming with a blazing fast 144Hz refresh rate, that gives you the upperhand in fast moving games.

#### **1ms Fast Response Time**

**I**ms

Wide Color

#### Wide Color Gamut

response time.

Game colors and details will look more realistic and refined, to Gamut push game immersion to its limits.

Eliminate screen tearing and choppy frame rates with 1ms