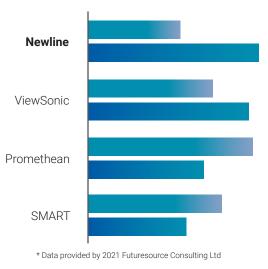

#### Newline is Number 1!

Newline is the largest manufacturer of interactive displays in the United States. Our business model keeps us growing like none other.