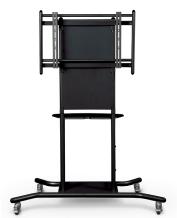

#### iTeach Stand

With a robust mobile stand, move your display around your classroom or campus with ease.

#### iTeach Motorized Stand

Control the height of the display on a motorized mobile stand with a convenient electronic lift option.

#### **Mobile Stand**

This mobile stand's compact design lets you move your interactive display up and down with just your fingertips.

SKU: EPR8A88700-000 \*Fits 55" - 80" Panels

SKU: EPR8A88900-000

SKU: EPR8A70080-000\*