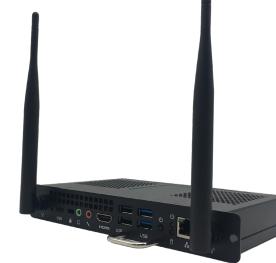

#### Plug & Play Computers for Your Display

Support your campus and classrooms with computers that make teaching easier and learning more engaging. Fill your display's OPS slot with an on-board computer powered by Intel that brings you all the power of a desktop computer. No more worrying about cables or going through the steps of connecting a laptop or desktop directly to the display.

Windows 10 (other OS optional) Up to 1TB Storage

8-16GB

RAM

USB Type-C Connection

Better 4K

Intel

#### Best 4K

EPR8A64VPU-000 i7-7600U - 2.9GHz w/ V Pro Intel HD Graphics 620 8GB 256GB SATA3 SSD 802.11b/g/n/ac

Win 10 Pro 64bit (other OS optional)

Up to 16GB

Up to 1TB SSD

Standard 4K

| Part Number      |        |
|------------------|--------|
| CPU              | i5-826 |
| GPU              | Int    |
| RAM              |        |
| Hard Disk        | 1      |
| Built-in WiFi    |        |
| OS               | (      |
| RAM Upgrades     |        |
| Storage Upgrades |        |