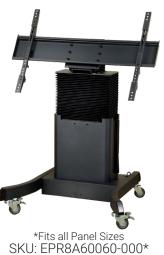

# newline

**Mobile Stand** 

Adjust the height of your display so that your students can touch and interact directly with the screen.

SKU: EPR8A50500-SQR\*

#### newline **TRULIFT Mobile Stand**

Motorized stands let you adjust your √ display height with a remote or electronic option, giving you easy visibility.

place for daily use.

Newline partners with a variety of different mobile stand and wall mount providers to help you find the best fit for your needs.