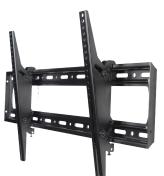

#### newline Wall Mount

- ✓ Keep your display sturdy on the wall with the standard Newline wall mount.
- ✓ The light, compact design makes it easy to install while providing strength and durability.

SKU: EPR8A88700-000 \*Fits 55" - 80" Panels \*Fits 80" - 98" Panels SKU: EPR8A88900-000

#### Wall Mount

 $\checkmark$  Move the display up and down with its effortless high-low adjustment. Easily mount your display to the front of the classroom and keep it locked in