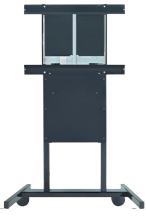

# newline

**Mobile Stand** 

Adjust the height of your display so that your students can touch and interact directly with the screen.

SKU: EPR8A50500-SQR\*

#### newline **TRULIFT Mobile Stand**

Motorized stands let you adjust your √ display height with a remote or electronic option, giving you easy visibility.

place for daily use.

Newline partners with a variety of different mobile stand and wall mount providers to help you find the best fit for your needs.