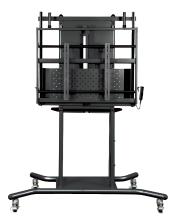

# newline

**Mobile Stand** 

Adjust the height of your display so that your students can touch and interact directly with the screen.

SKU: EPR8A50500-SQR\*

#### newline **TRULIFT Mobile Stand**

Motorized stands let you adjust your √ display height with a remote or electronic option, giving you easy visibility.

place for daily use.

Newline partners with a variety of different mobile stand and wall mount providers to help you find the best fit for your needs.