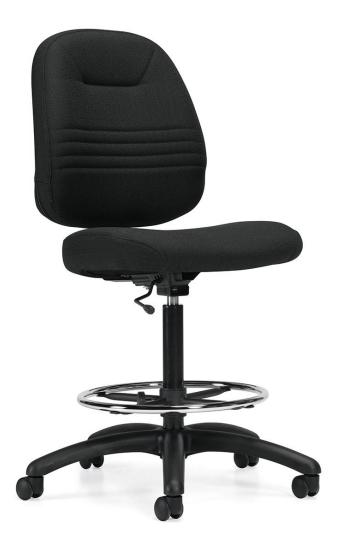

# **Comfort-Time**

Low Back Drafting Chair MVL2868

## **Features**

- Armless
- · Height adjustable circular chromed footrest
- Adjustable seat depth (tool required)
- · Pneumatic seat height adjustment
- Contoured seat shape and waterfall edge effectively supports pelvis and hips in a comfortably balanced position, reducing pressure at the knee and allowing user to sit
- Standard with hard floor casters
- Weight capacity of 300 lbs.

### **Specifications**

| Dimensions | 20.5"W x 24.5"D x 48"H                     |
|------------|--------------------------------------------|
| Weight     | 50 lbs / 22.7 kg                           |
| Volume     | 14.5 ft <sup>3</sup> / 0.41 m <sup>3</sup> |

#### **Ergonomic Features**

click here for more info

Seat Height
Seat Depth
Waterfall Seat
Contoured Cushion