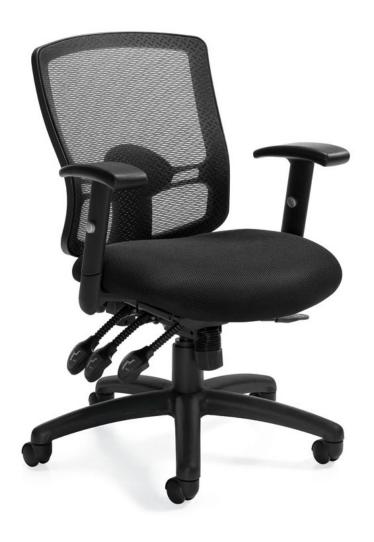

#### **Features**

- Air mesh upholstered seat + mesh back
- Adjustable lumbar support
- Infinite position tilt lock and tilt tension adjustment
- Back height adjustment (handwheel)
- Independent back and seat angle adjustment
- · Sliding seat depth adjustment
- Height adjustable T arms with self-skinned urethane armcaps
- · Pneumatic seat height adjustment
- · Standard with carpet casters
- Weight capacity of 300 lbs.

### **Ergonomic Features**

click here for more inf

Tension Adjustment Back Angle
Tilt Lock Arm Height
Seat Height Waterfall Seat
Back Height Contoured Cushion

Seat Depth Centre Tilt