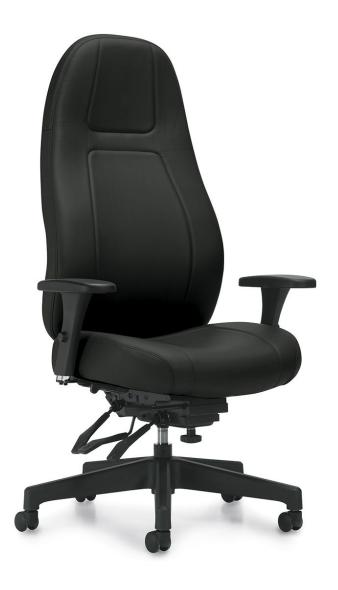

# ObusForme Elite XL

Extended Back XL Multi-Tilter 2751-3

#### **Features**

- Designed for users of above average height/ weight (not intended for average size users)
- The backrest continuously supports the natural lazy "S" curve of your spine; elastometric back suspension system provides even back support
- Height adjustable back (concealed ratchet)
- G3 arms raise + lower in height, widen to match shoulder breadth, and rotate to support forearms in various positions
- Infinite position back and seat angle adjustment, including forward tilt
- · Sliding seat depth adjustment
- Soft Descent<sup>™</sup> pneumatic lift enables you to select a precise seat height without jerking
- Standard with hard floor casters
- Weight capacity of 400 lbs.

# **Upholstery Options**

Available in bonded leather only