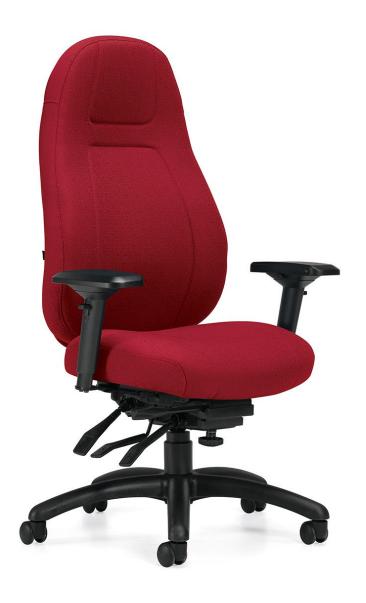

# **ObusForme Elite**

High Back Multi-Tilter 2770-3

#### **Features**

- Elastomeric back suspension supports the natural lazy "S" curve of your spine
- Back height adjustment (concealed ratchet)
- Fully adjustable G5 arms can raise + lower in height, widen to match shoulder breadth, and rotate to support forearms in various positions
- Infinite position back and seat angle adjustment, including forward tilt
- Infinite position tilt lock control
- · Sliding seat depth adjustment
- Soft Descent<sup>™</sup> pneumatic lift enables you to select a precise seat height without jerking
- · Standard with hard floor casters
- Weight capacity of 300 lbs.