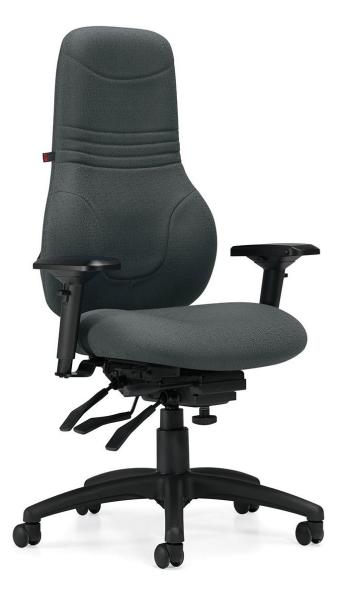

#### **Features**

- 27" tall back with ratchet style back height adjustment
- Schukra lumbar adjustment to alleviate neck and shoulder tension
- Independent, infinite position back and seat angle adjustments with tilt lock control
- · Sliding seat depth adjustment
- Fully adjustable arms can raise + lower in height, widen to match shoulder breadth, and rotate to support forearms in various positions
- Soft Descent<sup>™</sup> pneumatic lift enables you to select a precise seat height without jerking
- · Standard with hard floor casters
- · Weight capacity of 300 lbs.

## **Ergonomic Features**

click here for more info

Tension Adjustment Waterfall Seat
Tilt Lock Contoured Cushion

Seat Height Centre Tilt

Back Height Width Adjustable Arms

Seat Depth Arm Rotation

Forward Seat Angle Soft Descent Pneumatic

Back Angle Lift

Arm Height Lumbar Depth