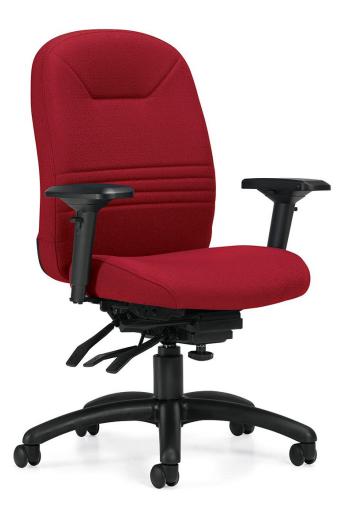

# Comfort-Time Ultra

High Back Multi-Tilter MVL1873

### **Features**

- High comfort seat made from variable density seat foams and a memory foam top
- Back height adjustment (concealed ratchet)
- · Sliding seat depth adjustment
- Infinite position back and seat angle adjustment, including forward tilt
- Infinite position tilt lock control locks the chair in place, or allows it to tilt freely, according to user preference
- Fully adjustable G5 arms can raise + lower in height, widen to match shoulder breadth, and rotate to support forearms in various positions
- · Contoured seat with waterfall edge
- · Standard with hard floor casters
- Weight capacity of 300 lbs.

### **Specifications**

| Dimensions | 25.5"W x 25"D x 44.5"H                    |
|------------|-------------------------------------------|
| Weight     | 56 lbs / 25.5 kg                          |
| Volume     | 10.5 ft <sup>3</sup> / 0.3 m <sup>3</sup> |

# **Ergonomic Features**

click here for more info

Tension Adjustment Arm Height
Tilt Lock Waterfall Seat
Seat Height Contoured Cushion
Back Height Width Adjustable Arms
Seat Depth Arm Rotation

Forward Seat Angle Centre Tilt

Back Angle