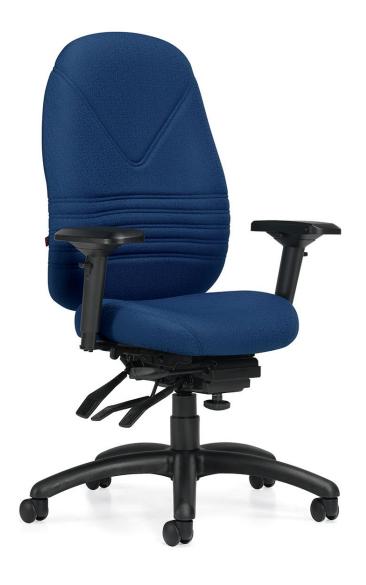

# High Back Multi-Tilter w/Petite Seat 1120P-3

#### **Features**

- Fully adjustable G5 arms can raise + lower in height, widen to match shoulder breadth, and rotate to support forearms in various positions
- Sliding seat depth adjustment (petite seat)
- Soft Descent<sup>™</sup> pneumatic lift enables you to select a precise seat height without jerking
- Independent, infinite position back and seat angle adjustment, including forward tilt
- Infinite position tilt-lock/tilt tension adjustment
- Adjustable back height with 5 <sup>1/4"</sup> adjustability (concealed ratchet)
- Petite seat dimensions: 18"W x 16"D
- · Standard with hard floor casters
- Weight capacity of 300 lbs.

#### **Ergonomic Features**

click here for more info

Tension Adjustment Waterfall Seat
Tilt Lock Contoured Cushion
Seat Height Width Adjustable Arms
Back Height Arm Rotation

Seat Depth Centre Tilt

Forward Seat Angle Soft Descent Pneumatic

Back Angle Lift

Arm Height