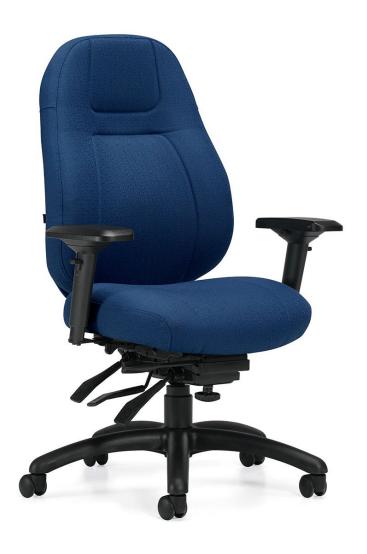

# **ObusForme Elite**

Medium Back Multi-Tilter 2771-3

#### **Features**

- Elastomeric back suspension supports the natural lazy "S" curve of your spine
- Back height adjustment (concealed ratchet)
- Fully adjustable G5 arms can raise + lower in height, widen to match shoulder breadth, and rotate to support forearms in various positions
- Infinite position back and seat angle adjustment, including forward tilt
- · Infinite position tilt lock control
- · Sliding seat depth adjustment
- Soft Descent<sup>™</sup> pneumatic lift enables you to select a precise seat height without jerking
- · Standard with hard floor casters
- Weight capacity of 300 lbs.