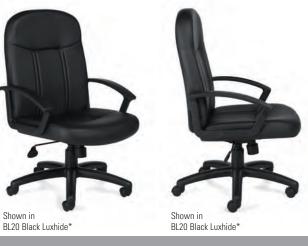

## Luxhide\* Managers Chair

- Black Luxhide upholstery with mock leather trim
- Pneumatic seat height adjustment
- Fixed height molded arms
- Single position tilt lock with tilt tension adjustment
- Scuff resistant arched molded base with twin wheel carpet casters
- Soft casters (OTG10700) are available
- Dimensions: 24w x 26.5d x 41h

Seat Height: 16.5 - 20.5" Seat Width: 20" Seat Depth: 19" Back Width: 20.5" Back Height: 23" Arm Height: 7.5"

Shown in BL20 Black Luxhide\*