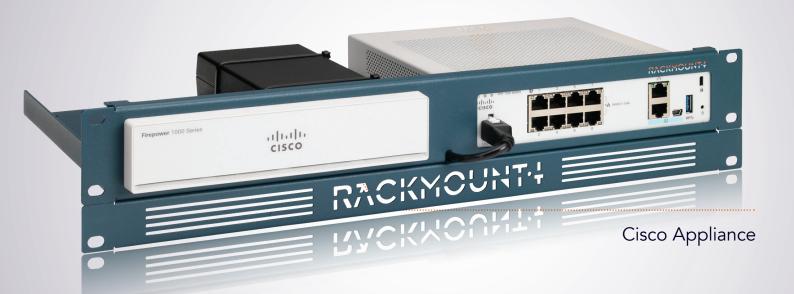

## Product Line CISRACK Type RM-CI-T8

## Supported Models cisco FIREPOWER 1010 cisco ASA 5506-X

**DIMENSIONS 1.3/2U** 

COLOR Metallic Blue

PACKING DIMENSIONS 80 x 520 x 270 mm

 $3.14 \times 20.47 \times 10.63$  in

PRODUCT DIMENSIONS 57 x 482 x 217 mm

## ALL THE REASONS TO RACK YOUR APPLIANCE

- Rackmount.IT kits clean up your 19 inch rack and increase the reliability of your appliance.
- Easy 5-minute assembly in a 19 inch rack.
- Front facing network connections.
- Fixed appliance and power supply.
- Next to standard models, Rackmount.IT provides custom made kits in any color on project basis.