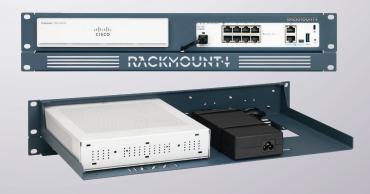

## Product Line CISRACK Type RM-CI-T8

## Supported Models cisco FIREPOWER 1010 cisco ASA 5506-X

**DIMENSIONS 1.3/2U** 

COLOR Metallic Blue

PACKING DIMENSIONS 80 x 520 x 270 mm

 $3.14 \times 20.47 \times 10.63$  in

PRODUCT DIMENSIONS 57 x 482 x 217 mm

## ALL THE REASONS TO RACK YOUR APPLIANCE

- Rackmount.IT kits clean up your 19 inch rack and increase the reliability of your appliance.
- Easy 5-minute assembly in a 19 inch rack.
- Front facing network connections.
- Fixed appliance and power supply.
- Next to standard models, Rackmount.IT provides custom made kits in any color on project basis.