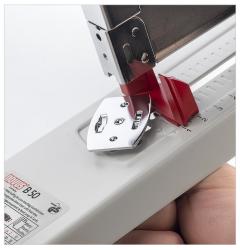

The rotating anvil offers the choice of bypass or parallel stapling depending on your stack size.

Always have fresh staples handy with the built-in staple storage compartment.