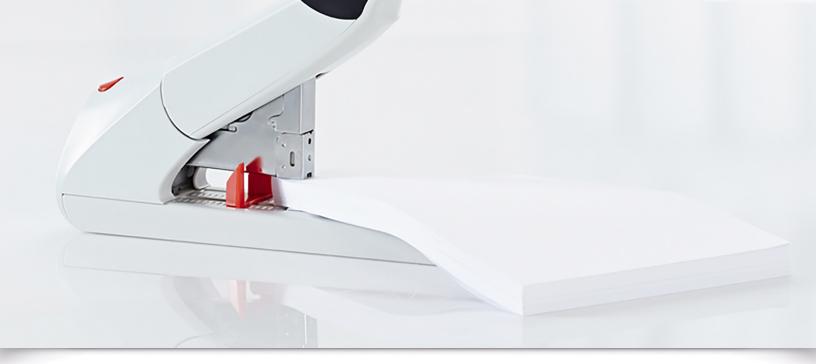

## Professional Heavy Duty Stapler

The Novus B50 Heavy Duty stapler is designed for high-volume stapling of up to 140 sheets with minimal effort. It features an anti-blocking system with dual staple guide to prevent jams and a bypass system for using longer staples with fewer sheets. This premium high capacity stapler is German engineered and works best when paired with Novus 23-gauge premium staples.

Anti-Blocking System prevents jams and the hassle of stuck documents.

Adjustable depth guide keeps your clinches in the right spot with every stack.

Sheet Capacity

Anti-Blocking System

Bypass System

Top Loading