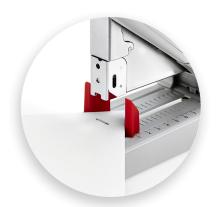

#### Features | Benefits

- Anti Blocking System prevents staple jams
- Dual staple guide provides even stapling pressure for superior performance
- · Adjustable depth guide for repetitive stapling
- Bypass system prevents overlap of staple legs when stapling smaller quantities
- Rotating anvil for bypass or parallel stapling

The rotating anvil offers the choice of bypass or parallel stapling depending on your stack size.

Always have fresh staples handy with the built-in staple storage compartment.