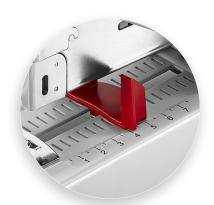

#### Features | Benefits

- Anti Blocking System prevents staple jams
- Dual staple guide provides even stapling pressure for superior performance
- · Adjustable depth guide for repetitive stapling
- Bypass system prevents overlap of staple legs when stapling smaller quantities
- Rotating anvil for bypass or parallel stapling

The rotating anvil offers the choice of bypass or parallel stapling depending on your stack size.

Always have fresh staples handy with the built-in staple storage compartment.