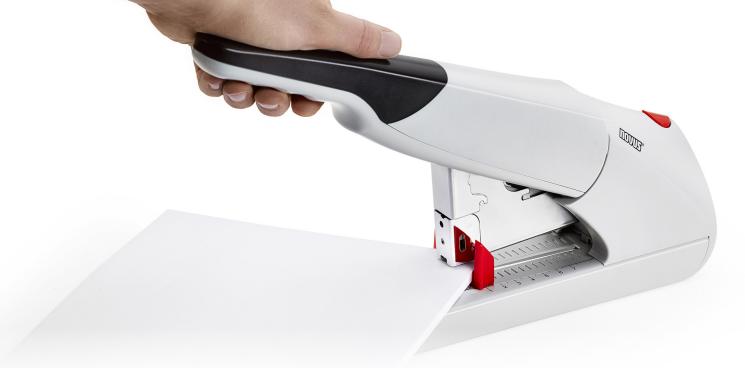

## Professional Heavy Duty Stapler

The Novus B50 Heavy Duty stapler is designed for high-volume stapling of up to 140 sheets with minimal effort. It features an anti-blocking system with dual staple guide to prevent jams and a bypass system for using longer staples with fewer sheets. This premium high capacity stapler is German engineered and works best when paired with Novus 23-gauge premium staples.

- Long handle with 2-point leverage provides more power with less effort
- Heavy-duty base provides support and durability for extended use
- Push button for easy front loading of staples
- Space-saving staple storage in the base
- · German engineered for quality and durability

25 Year Warranty

German Engineered

Built for long-lasting durability, Novus Heavy Duty Staplers are designed to easily staple large stacks of documents with minimal effort.

The long handle features 2-points of leverage for more power with less effort.