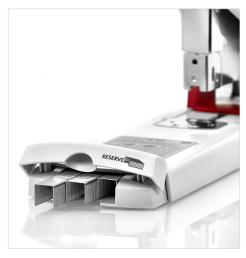

Anti-Blocking System prevents jams and the hassle of stuck documents.

Adjustable depth guide keeps your clinches in the right spot with every stack.

Sheet Capacity

Anti-Blocking System

Bypass System

Top Loading

The rotating anvil offers the choice of bypass or parallel stapling depending on your stack size.

Always have fresh staples handy with the built-in staple storage compartment.